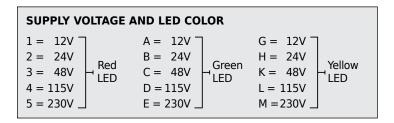

## **PHYSICAL**

Durability: min. 50 cycles Live Contact Distance:

Form A 18.00mm Form Industrial 11.00mm Form B 10.00mm Form Micro 9.40mm

Build your connector using the intelligent part number system and contact your local sales representative to identify the proper EDP number to use in your purchase orders