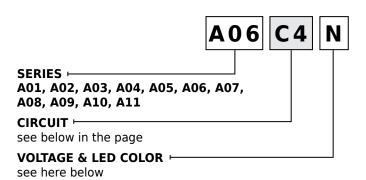

## **PHYSICAL**

Durability: min. 50 cycles Live Contact Distance:

Form A 18.00mm Form Industrial 11.00mm Form B 10.00mm Form Micro 9.40mm

Build your connector using the intelligent part number system and contact your local sales representative to identify the proper EDP number to use in your purchase orders