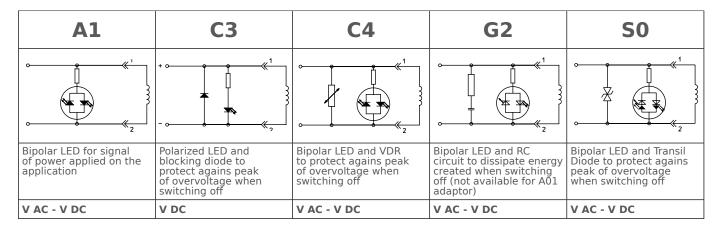

## **PHYSICAL**

Durability: min. 50 cycles Live Contact Distance:

Form A 18.00mm Form Industrial 11.00mm Form B 10.00mm Form Micro 9.40mm

Build your connector using the intelligent part number system and contact your local sales representative to identify the proper EDP number to use in your purchase orders