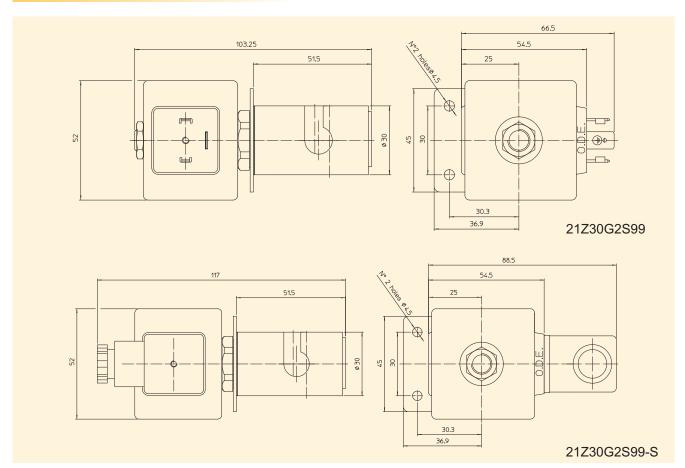

ifications without prior notification.

<sup>\*</sup> To use in AC, a rectifier bridge will be supplied with the DC coil |This S.V. is suitable for soft silicon tubings with hardness 55 ± 3 shore A | Tubing are not included in our supply | Available on request and with minimum quantities.



## MATERIALS:

Body

Welded armature tube

Fixed core Plunger Spring **Anodized Aluminium** 

Stainless steel AISI series 300 + Brass - UNI EN 12165 CW617N Stainless steel AISI series 400 Stainless steel AISI series 400 Stainless steel AISI series 300

On request:

Connector Connector conformity

Pg 9 or Pg 11 ISO 4400

**FEATURES**:

Electrical conformity Protection

IEC 335

IP 65 EN 60529 (DIN 40050) with coil fitted by connector.

SPARE PARTS:

1. Coil:

RGDH14024CS RGDA14024CS

# **DIMENSIONS:**