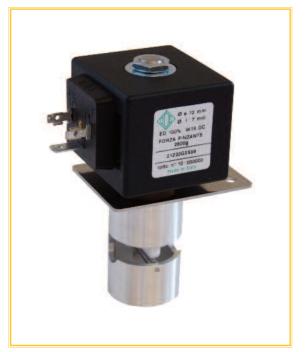

# Pinch solenoid valve 2/2 way N.C. **Direct acting - Bidirectional**

21Z30G2S99 21Z30G2S99-S

### PRESENTATION:

Direct acting S.V., producing no turbulences, for interception of fluids compatible with the construction materials. Minimum operational pressure is not required. This S.V. allow bidirectional flow and avoid any dead space. The materials used and the tests carried out ensure maximum reliability and duration.

USE: Automation, analysis and medical.

COILS: 14W - Ø 13

GDA 155° (class F) GDH 180° (class H)

**COIL HOUSING AND COIL FORMER MATERIAL ARE MADE BY 100% VIRGIN MATERIAL** 

| Environment temperature |        |  |  |  |  |  |
|-------------------------|--------|--|--|--|--|--|
| - 10°C                  | + 40°C |  |  |  |  |  |