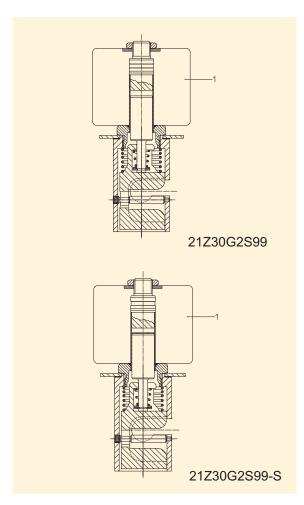

## MATERIALS:

Body

Welded armature tube

Fixed core Plunger Spring **Anodized Aluminium** 

Stainless steel AISI series 300 + Brass - UNI EN 12165 CW617N Stainless steel AISI series 400 Stainless steel AISI series 400 Stainless steel AISI series 300

1. Coil:

RGDH14024CS RGDA14024CS