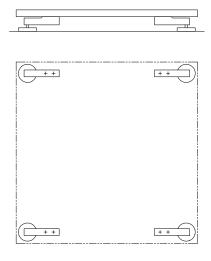

## example setups

Tank weighing system with 3 load cells (recommended base plate 52-00 included)

Platform scale with 4 load cells

Specifications and dimensions are subject to change without notice.