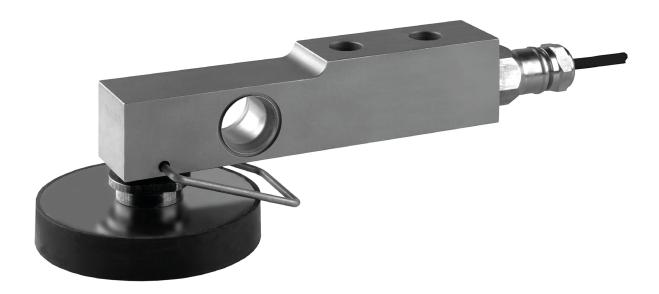

# 52-02 rubber foot

### product description

Flintec supports aim to prevent unwanted forces from affecting load cell performance. The 52-02 is designed to deliver high accuracy weighing results when combined with the blind-hole load introduction available on our load cells.

The 52-02 rubber foot is self-aligning making ideal for industrial platform scales and a wide range of weighing tasks. The height is adjustable by shims. It is compatible with the SB4, SB5, SLB, SB9 and SB14 load cells. A special low-profile foot is also available.