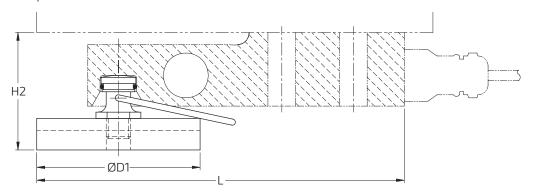

### Low profile foot

<sup>\*</sup>The low-profile foot has no receptor for hook or other hardware