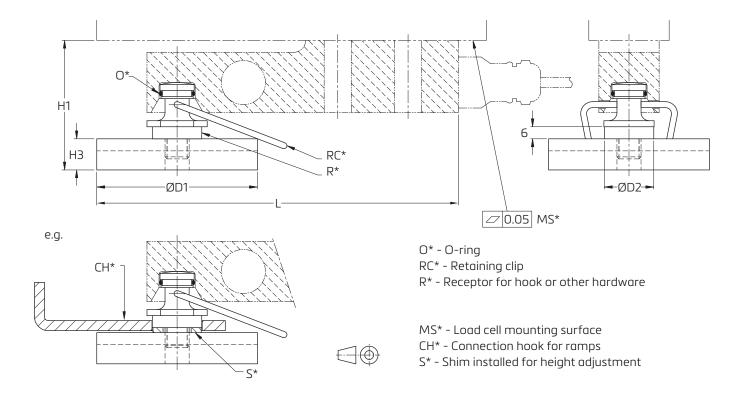

# product dimensions (mm)

| Load Cell Type | Capacity                         | D1  | D2   | L   | H1          | H2       | НЗ |
|----------------|----------------------------------|-----|------|-----|-------------|----------|----|
| SLB / SB9      | 200500 lb (91227 kg) / 250 kg    | 60  | 24.5 | 154 | 61*         | 54*      | 16 |
|                | 15 klb (4542268 kg) / 5002000 kg | 80  |      | 164 |             |          |    |
| SB14           | 500 lb (227 kg)                  | 60  |      | 154 | 60 /<br>62* | 53 / 55* |    |
|                | 15 klb (4542268 kg)              | 80  |      | 164 |             |          |    |
|                | 10 klb (4536 kg)                 | 100 | 34.5 | 209 | 85          | 68       | 18 |
| SB4 / SB5      | 520 kN (5102039 kg)              | 80  | 24.5 | 180 | 65          | 58       | 16 |
|                | 50 kN ( 5099 kg)                 | 100 | 34.5 | 219 | 90          | 73       | 18 |
|                | 100 kN** (10179 kg)              | 125 |      | 278 | 109         | n.a.     | 26 |

<sup>\*</sup> Including spacer.

CAD files for customer's own application drawings are available for download from the Flintec homepage.

<sup>\*\*</sup> A special retaining clip is available.