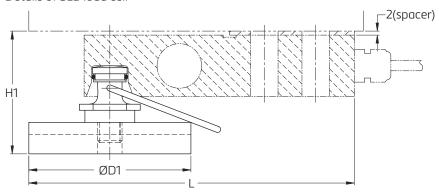

### product dimensions cont.

#### Details of SLB load cell

# product dimensions (mm)

| Load Cell Type | Capacity                         | D1  | D2   | L   | H1          | H2       | НЗ |
|----------------|----------------------------------|-----|------|-----|-------------|----------|----|
| SLB / SB9      | 200500 lb (91227 kg) / 250 kg    | 60  | 24.5 | 154 | 61*         | 54*      | 16 |
|                | 15 klb (4542268 kg) / 5002000 kg | 80  |      | 164 |             |          |    |
| SB14           | 500 lb (227 kg)                  | 60  |      | 154 | 60 /<br>62* | 53 / 55* |    |
|                | 15 klb (4542268 kg)              | 80  |      | 164 |             |          |    |
|                | 10 klb (4536 kg)                 | 100 | 34.5 | 209 | 85          | 68       | 18 |
| SB4 / SB5      | 520 kN (5102039 kg)              | 80  | 24.5 | 180 | 65          | 58       | 16 |
|                | 50 kN ( 5099 kg)                 | 100 | 34.5 | 219 | 90          | 73       | 18 |
|                | 100 kN** (10179 kg)              | 125 |      | 278 | 109         | n.a.     | 26 |

<sup>\*</sup> Including spacer.

CAD files for customer's own application drawings are available for download from the Flintec homepage.

<sup>\*\*</sup> A special retaining clip is available.