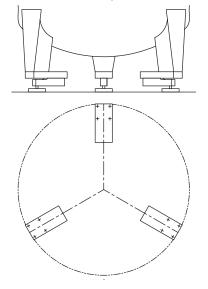

## example setups

Tank weighing system with 3 load cells (recommended base plate 52-00 included)

Platform scale with 4 load cells

Specifications and dimensions are subject to change without notice.