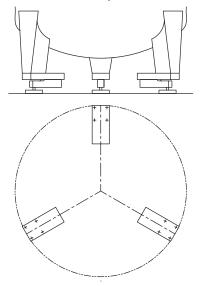

## example setups

Tank weighing system with 3 load cells (recommended base plate 52-00 included)

Platform scale with 4 load cells

<sup>\*</sup>MP – Edge of mounting plate