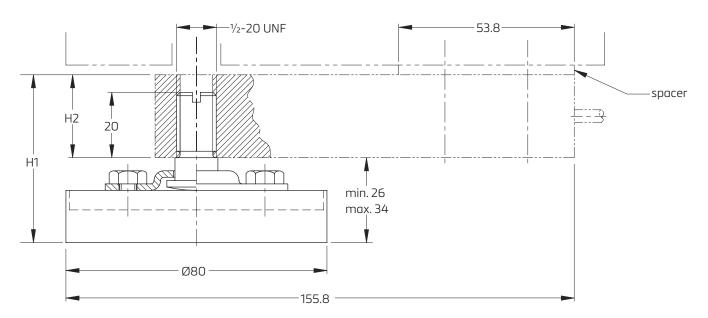

### unified version for BK2 (mm)

Height adjustable by rotation of pin from top (BK2-xxx kg-TU).