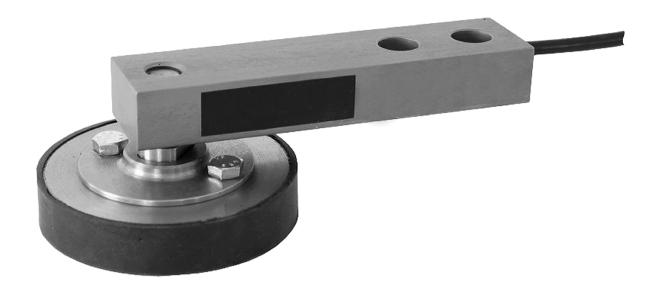

# 52-15 height adjustable rubber foot

#### product description

The 52-15 height adjustable rubber foot is designed specifically for the BK2 and SB8 range of beam load cells. Available in a range of sizes for different load cell capacities, the 52-15 is also available in a range of thread forms. It ensures excellent weighing performance by preventing the effects of unwanted forces.

Available in 3 versions:

Metric version for BK2: Height adjustable by rotation of the foot

Unified version for BK2: Height adjustable by rotation of pin from top

Version for SB8: Threaded loading pin is secured by nuts

#### key features

Capacity range: 200 kg to 2,000 kg for BK2 and 10 kg to 500 kg for SB8

Low profile

Stainless steel construction

Available in 3 versions

Very easy to install

Especially designed for platform scales