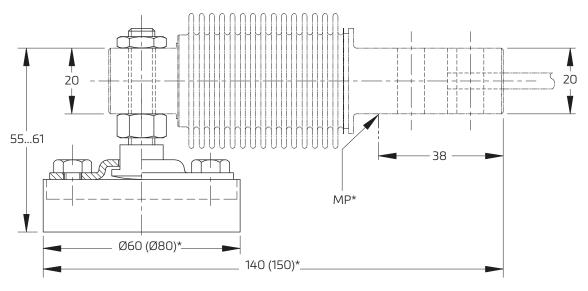

| 04.1                          |
| BK2-1000 kg | 45.153.1        | 19.1                   | 00.9                          |
| BK2-2000 kg | 51.459.4        | 25.4                   | n.a.                          |

#### \*Remark:

The height of the BK2 load cell (H2) depends on its maximum capacity. The loading pin has a thread length of 20mm. At the minimum total height (H1) the loading pin extends significantly above the load cell for the maximum capacities 200 and 500kg. This value is calculated in the column "Extension above load cell" The height of the spacer should be adapted accordingly.

Height adjustable by rotation of the foot (BK2-xxx kg-TM).

### unified version for BK2 (mm)



Height adjustable by rotation of pin from top (BK2-xxx kg-TU).



## version for SB8 (mm)



<sup>\*</sup> Valid for SB8-500 kg.

## example setups

Tank weighing system with 3 load cells (recommended base plate 52-00 included)



Platform scale with 4 load cells



<sup>\*</sup>MP – Edge of mounting plate