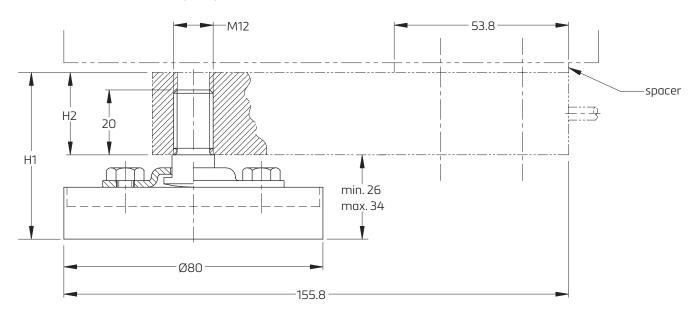

### metric version for BK2 (mm)

| Load cell   | Total height H1 | Load cell height<br>H2 | *Extension above<br>load cell |
|-------------|-----------------|------------------------|-------------------------------|
| BK2-200 kg  | 38.746.7        | 12.7                   | 07.3                          |
| BK2-500 kg  | 41.949.9        | 15.9                   | 04.1                          |
| BK2-1000 kg | 45.153.1        | 19.1                   | 00.9                          |
| BK2-2000 kg | 51.459.4        | 25.4                   | n.a.                          |

#### \*Remark:

The height of the BK2 load cell (H2) depends on its maximum capacity. The loading pin has a thread length of 20mm. At the minimum total height (H1) the loading pin extends significantly above the load cell for the maximum capacities 200 and 500kg. This value is calculated in the column "Extension above load cell" The height of the spacer should be adapted accordingly.

Height adjustable by rotation of the foot (BK2-xxx kg-TM).