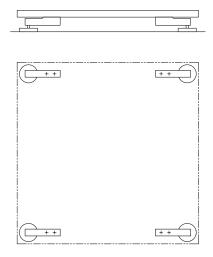

## example setups

Tank weighing system with 3 load cells (recommended base plate 52-00 included)

Platform scale with 4 load cells

<sup>\*</sup>MP – Edge of mounting plate