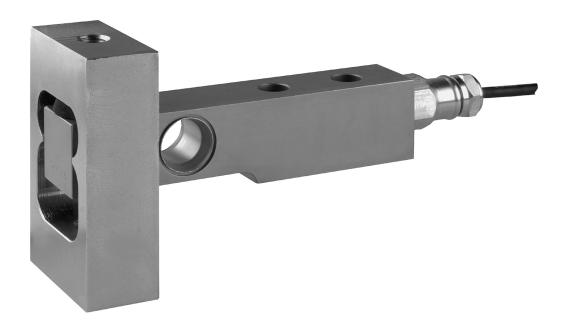

#### product description

Designed especially for mounting to load cells in suspended tanks and vessel weighing systems. The 52-31 tension adapter provides a self-aligning and accurate method which is both economic and yet very robust. Designed for a wide range of Flintec load cells including the SB4, SB5, SB6, SLB, SB9 and SB14 load cells.

## key features

Zinc plated steel

Available in capacities to suit 20kg through to 10t load cells

Blind-hole load introduction

Very easy to install

W&M certified