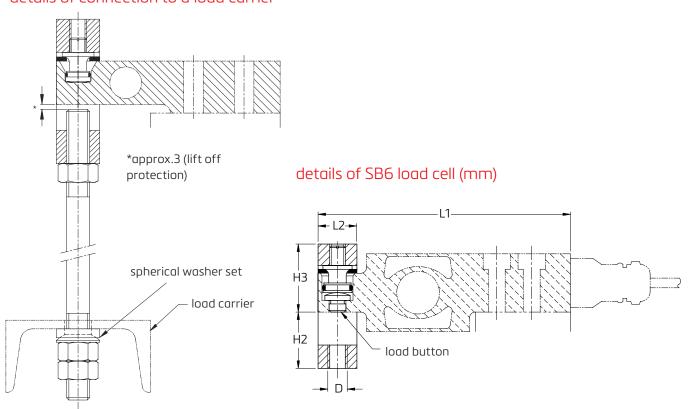

# product dimensions (mm)

| Load Cell<br>Type | Capacity                          | L1  | L2 | H1  | H2 | Н3  | W   | Tension rod D |
|-------------------|-----------------------------------|-----|----|-----|----|-----|-----|---------------|
| SB4 / SB5         | 520 kN (5102039 kg)               | 155 | 30 | 115 | 45 | 70  | 60  | M16           |
|                   | 50 kN (5099 kg)                   | 190 | 40 | 165 | 70 | 95  | 80  | M24           |
|                   | 100 kN (10197 kg)                 | 245 | 50 | 230 | 95 | 135 | 100 | M30           |
| SB6               | 0.22 kN (20.4204 kg)              | 130 | 20 | 64  | 29 | 35  | 50  | M10           |
| SB14              | 0.55 klb (2272268 kg)             | 139 | 30 | 115 | 50 | 65  | 60  | M16           |
| SLB / SB9         | 0.25 klb (912268 kg) / 2502000 kg | 139 | 30 | 115 | 51 | 64  | 60  | M16           |

## details of connection to a load carrier

Specifications and dimensions are subject to change without notice.