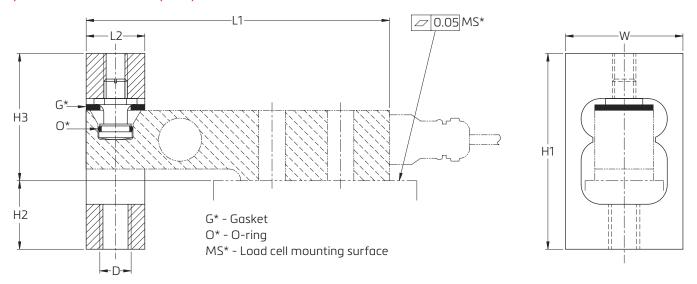

# product dimensions (mm)

| Load Cell<br>Type | Capacity                          | L1  | L2 | H1  | H2 | Н3  | W   | Tension rod D |
|-------------------|-----------------------------------|-----|----|-----|----|-----|-----|---------------|
| SB4 / SB5         | 520 kN (5102039 kg)               | 155 | 30 | 115 | 45 | 70  | 60  | M16           |
|                   | 50 kN (5099 kg)                   | 190 | 40 | 165 | 70 | 95  | 80  | M24           |
|                   | 100 kN (10197 kg)                 | 245 | 50 | 230 | 95 | 135 | 100 | M30           |
| SB6               | 0.22 kN (20.4204 kg)              | 130 | 20 | 64  | 29 | 35  | 50  | M10           |
| SB14              | 0.55 klb (2272268 kg)             | 139 | 30 | 115 | 50 | 65  | 60  | M16           |
| SLB / SB9         | 0.25 klb (912268 kg) / 2502000 kg | 139 | 30 | 115 | 51 | 64  | 60  | M16           |