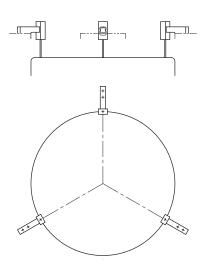

# 52-31 tension adapter



#### product description

Designed especially for mounting to load cells in suspended tanks and vessel weighing systems. The 52-31 tension adapter provides a self-aligning and accurate method which is both economic and yet very robust. Designed for a wide range of Flintec load cells including the SB4, SB5, SB6, SLB, SB9 and SB14 load cells.

#### examples

Tank weighing system with 3 load cells





Hybrid scale conversion



## key features

Zinc plated steel

Available in capacities to suit 20kg through to 10t load cells

Blind-hole load introduction

Very easy to install

W&M certified

## applications

Suspended tanks and vessel weighing systems.



# product dimensions (mm)



| Load Cell<br>Type | Capacity                          | L1  | L2 | H1  | H2 | Н3  | W   | Tension rod D |
|-------------------|-----------------------------------|-----|----|-----|----|-----|-----|---------------|
| SB4 / SB5         | 520 kN (5102039 kg)               | 155 | 30 | 115 | 45 | 70  | 60  | M16           |
|                   | 50 kN (5099 kg)                   | 190 | 40 | 165 | 70 | 95  | 80  | M24           |
|                   | 100 kN (10197 kg)                 | 245 | 50 | 230 | 9