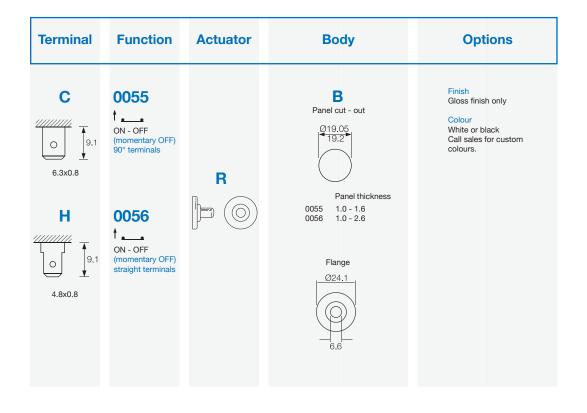

## 0055 Door Switches

|         | a li    | Key Features                                                | Approvals and specifications                 |
|---------|---------|-------------------------------------------------------------|----------------------------------------------|
| 52      |         | <ul> <li>Ratings up to 0.2A,<br/>250V ac</li> </ul>         | © 0055 & 0056<br>0.2(0.2)A 250Vac 25T125 5E4 |
| C0056RB | C0055RB | <ul> <li>High temperature rating<br/>up to 125°C</li> </ul> | (50,000 operations)<br>μ contact gap         |
|         | 4       | C Long overtravel                                           | Dimensions and Properties                    |
|         |         | <ul> <li>Choice of terminal<br/>orientation</li> </ul>      | C0055RB C0056RB                              |
|         |         |                                                             |                                              |
| 0056RB  | C0055RB |                                                             |                                              |