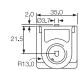

## **Dimensions and Properties**

The mechanism of this switch/lampholder does not contain mercury and may be safely used in food storage equipment. When fitted to the lid of a freezer storage cabinet, the switch will operate the lamp when the lid is opened to the angle of tilt shown in the drawing.

| Terminal          | Function                                  | Mounting                                                                                      | Body                                                                   | Options                                                                    |
|-------------------|-------------------------------------------|-----------------------------------------------------------------------------------------------|------------------------------------------------------------------------|----------------------------------------------------------------------------|
| G<br>0<br>6.3x0.8 | O305 (E14) ON - OFF Switch and Lampholder | (View from the bulb end)  For Left hinged lid for 0305/0306 switches, not for 0307 lampholder | Body without flange for 0305/0306 switches                             | Colour Call sales for colours. A full range is available for large orders. |
| н                 | 0306 (E12) Lampholder only (No Switch)    | 25° min                                                                                       |                                                                        |                                                                            |
| 9.1<br>4.8x0.8    | O307 (E14) ON - OFF Switch and Lampholder | (View from the bulb end)  For Right hinged lid for 0307 lampholder or 0305/0306 switches      | S Body with rear flange for 0307 lampholder and for 0305/0306 switches |                                                                            |