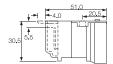

## **Dimensions and Properties**

The mechanism of this switch/lampholder does not contain mercury and may be safely used in food storage equipment. When fitted to the lid of a freezer storage cabinet, the switch will operate the lamp when the lid is opened to the angle of tilt shown in the drawing.

| Terminal          | Function                                  | Mounting                                                                                      | Body                                                                   | Options                                                                    |
|-------------------|-------------------------------------------|-----------------------------------------------------------------------------------------------|------------------------------------------------------------------------|----------------------------------------------------------------------------|
| G<br>0<br>6.3x0.8 | O305 (E14) ON - OFF Switch and Lampholder | (View from the bulb end)  For Left hinged lid for 0305/0306 switches, not for 0307 lampholder | Body without flange for 0305/0306 switches                             | Colour Call sales for colours. A full range is available for large orders. |
| н                 | 0306 (E12) Lampholder only (No Switch)    | 25° min                                                                                       |                                                                        |                                                                            |
| 9.1<br>4.8x0.8    | O307 (E14) ON - OFF Switch and Lampholder | (View from the bulb end)  For Right hinged lid for 0307 lampholder or 0305/0306 switches      | S Body with rear flange for 0307 lampholder and for 0305/0306 switches |                                                                            |