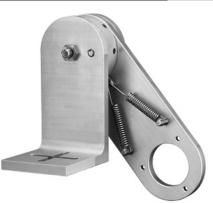

#### Dimensions

Dimensions in mm

- 1 Setting with a size 0 or 1 screwdriver
- 2 3 pcs. screws M3 x 8 DIN 912 included
- 3 Measuring wheel

Versatile

45° steps.

• Base plate - variable in 4 directions.

• Can be installed in any mounting position 8 setting positions in