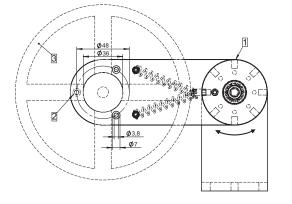

#### Dimensions

Dimensions in mm

- 1 Setting with a size 0 or 1 screwdriver
- 2 3 pcs. screws M3 x 8 DIN 912 included
- 3 Measuring wheel

Versatile

45° steps.

• Base plate - variable in 4 directions.

• Can be installed in any mounting position 8 setting positions in