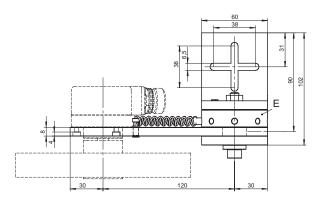

#### Dimensions

Dimensions in mm

- 1 Setting with a size 0 or 1 screwdriver
- 2 3 pcs. screws M3 x 8 DIN 912 included
- 3 Measuring wheel

Versatile

45° steps.

• Base plate - variable in 4 directions.

• Can be installed in any mounting position 8 setting positions in