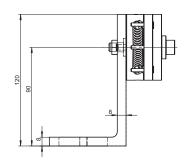

#### Dimensions

Dimensions in mm

- 1 Setting with a size 0 or 1 screwdriver
- 2 3 pcs. screws M3 x 8 DIN 912 included
- 3 Measuring wheel

Versatile

45° steps.

• Base plate - variable in 4 directions.

• Can be installed in any mounting position 8 setting positions in