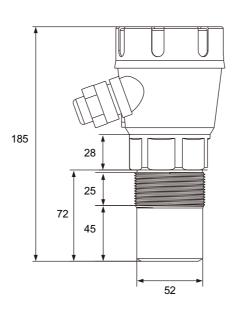

| 4 line graphic display                                                  |
| Keypad                     | 4 keys = CAL, RUN, UP, DOWN                                             |
| Memory                     | >10 years data retention                                                |
| Enclosure Sealing          | IP67                                                                    |
| Cable Entries              | M20 cable glands                                                        |
| Mounting                   | 2" BSPT Thread<br>2" NPT Thread                                         |
| Typical Weight             | 1kg (2.2 pounds)                                                        |



## **DIMENSIONS / ORDERING INFORMATION**

## **Dimensions**

(Unit:mm)





## **Ordering information**

Connection —

10 (1)

B2: 2" 07: NPT male

91: BSPT male

12 (13)