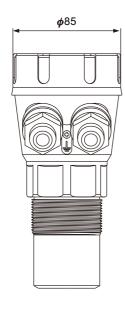

| 4 line graphic display                                                  |
| Keypad                     | 4 keys = CAL, RUN, UP, DOWN                                             |
| Memory                     | >10 years data retention                                                |
| Enclosure Sealing          | IP67                                                                    |
| Cable Entries              | M20 cable glands                                                        |
| Mounting                   | 2" BSPT Thread<br>2" NPT Thread                                         |
| Typical Weight             | 1kg (2.2 pounds)                                                        |



## **DIMENSIONS / ORDERING INFORMATION**

## **Dimensions**

(Unit:mm)





## **Ordering information**

Connection —

10 (1)

B2: 2" 07: NPT male

91: BSPT male

12 (13)