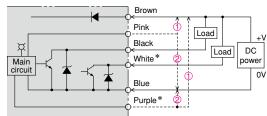

#### Output circuit

#### NPN output type

#### PNP output type

Operation mode changeover (Pink but pink/purple for FBX-25DC/25DA): Output transistor ON when light-entering (connected to +V side), output transistor ON when light-interrupting (connected to 0V side) \*Only FBX-25DC/25DA is provided.

\*Only FBX-25DC/25DA is provided.