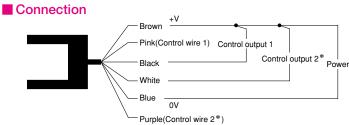

#### PNP output type

Operation mode changeover (Pink but pink/purple for FBX-25DC/25DA): Output transistor ON when light-entering (connected to +V side), output transistor ON when light-interrupting (connected to 0V side) \*Only FBX-25DC/25DA is provided.

\*Only FBX-25DC/25DA is provided.