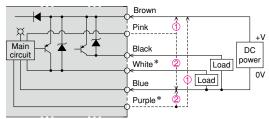

#### Output circuit

#### PNP output type

Operation mode changeover (Pink but pink/purple for FBX-25DC/25DA): Output transistor ON when light-entering (connected to +V side), output transistor ON when light-interrupting (connected to 0V side) \*Only FBX-25DC/25DA is provided.

\*Only FBX-25DC/25DA is provided.