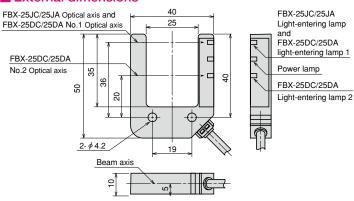

|                               |
| Weight                       | Approx. 60g                                                                                                                                                                       |                               | Approx. 65g                   |                               |

★Protective cover is available as an option. Ask us for details.

#### Output circuit

#### NPN output type



#### PNP output type



Operation mode changeover (Pink but pink/purple for FBX-25DC/25DA): Output transistor ON when light-entering (connected to +V side), output transistor ON when light-interrupting (connected to 0V side) \*Only FBX-25DC/25DA is provided.



\*Only FBX-25DC/25DA is provided.

#### External dimensions