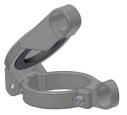

# **FLIP CAP**

Protective Cap User Manual - Original Language Version





The Castell protective cap is used to prevent dust ingress into the Castell F (Figure) style lock portion. In addition, the cap can be fitted with a padlock to prevent lock operation during maintenance.

### FLIP-S

### Usage

The Castell FLIP-S is padlockable protective cap is used to prevent dust ingress getting into the Castell F (Figure) style lock portion.







## **Technical Data**

| Temperature rating | Minimum: -40°C [-40°F] ice free for Q & F Type                 |
|--------------------|----------------------------------------------------------------|
|                    | Maximum: 107°C [224,6°F] for Q Type/140°C [284°F] for F Type   |
| Weight             | 0,1 kg                                                         |
| Material           | Stainless steel/brass /nickel plated/chome plated/nylon coated |

No hazardous substances were used in the manufacture of this product. The product can be disposed of in standard waste.

## **EC-Declaration**

We, the manufacturers, declare that the components, detailed herein and placed on the market, comply with all the essential health and safety requirements applying to them.

Empowered signat