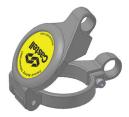

# **FLIP CAP**

Protective Cap User Manual - Original Language Version





The Castell protective cap is used to prevent dust ingress into the Castell F (Figure) style lock portion. In addition, the cap can be fitted with a padlock to prevent lock operation during maintenance.

### FLIP-S

### Usage

The Castell FLIP-S is padlockable protective cap is used to prevent dust ingress getting into the Castell F (Figure) style lock portion.







## **Technical Data**

| Temperature rating | Minimum: -40°C [-40°F] ice free for Q & F Type                 |
|--------------------|----------------------------------------------------------------|
|                    | Maximum: 107°C [224,6°F] for Q Type/140°C [284°F] for F Type   |
| Weight             | 0,1 kg                                                         |
| Material           | Stainless steel/brass /nickel plated/chome plated/nylon coated |

No hazardous substances were used in the manufacture of this product. The product can be disposed of in standard waste.

## **EC-Declaration**

We, the manufacturers, declare that the components, detailed herein and placed on the market, comply with all the essential health and safety requirements applying to them.

Empowered sign