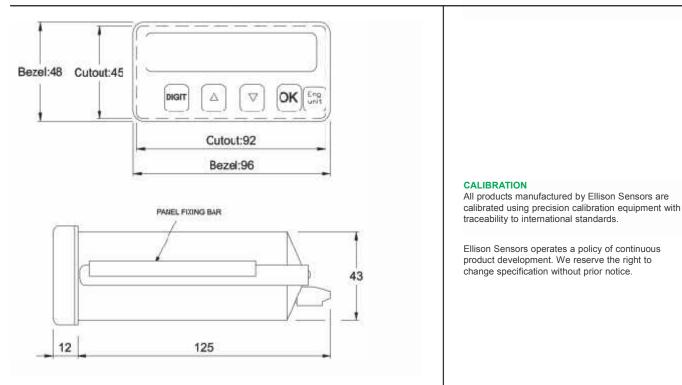

**CURRENT CONSUMPTION:** 8VA maximum TEMPERATURE RANGE: Operating: 0°C to + 50°C Storage: - 10°C to + 70°C HUMIDITY: 90% RH maximum at 40°C, non-condensing **ELECTROMAGNETIC-COMPATIBILTY**: EN61000-6-4 Emissions Immunity EN61000-6-2 Certification CE marked ELECTRICAL CONNECTION: 4 way detachable screw terminal connector for conductor size 0.5 to 1.5mm BEZEL SIZE: 96mm wide x 48mm high (1/8 DIN) CUTOUT SIZE: 92mm wide x 45 mm high **DEPTH BEHIND PANEL:** 125 mm minimum required WEIGHT: 300 grams typically CASE MATERIAL: UL 94V0 rated black ABS

#### DIMENSIONS (in mm)

Tel: +44 (0) 1978 262255

Fax: +44 (0) 1978 262233