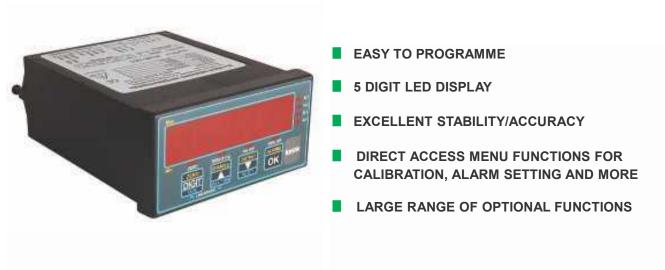

### DESCRIPTION

The PM8000 Series digital panel meters are easy to set up and commission, whilst offering extremely high precision and long term reliability.

A MENU-FREE calibration system is employed with this panel meter design. This makes calibration and set-up of operating parameters very straightforward and radically simplifies this process compared with the usual menu arrangement used on most digital meters. The menu in this case is replaced by simple push buttons enabling zero, span, analogue output or alarms to be adjusted via a button on the front of the panel.

The 5 digit red LED display is standard, providing +/-30000 count resolution and an accuracy of 0.10% of range. Input signals include 4-20mA, 0-10V, 1-5V and 0-10mA. A 24V sensor excitation supply is provided and can be used to power an external transmitter current loop.

Optional features include; AC or DC excitation, 4-20mA or 0-10Vdc analogue output, zero, two or four alarms/relays, various serial data outputs. Please contact us with your specifications and we will advise you on the suitable model for your application.