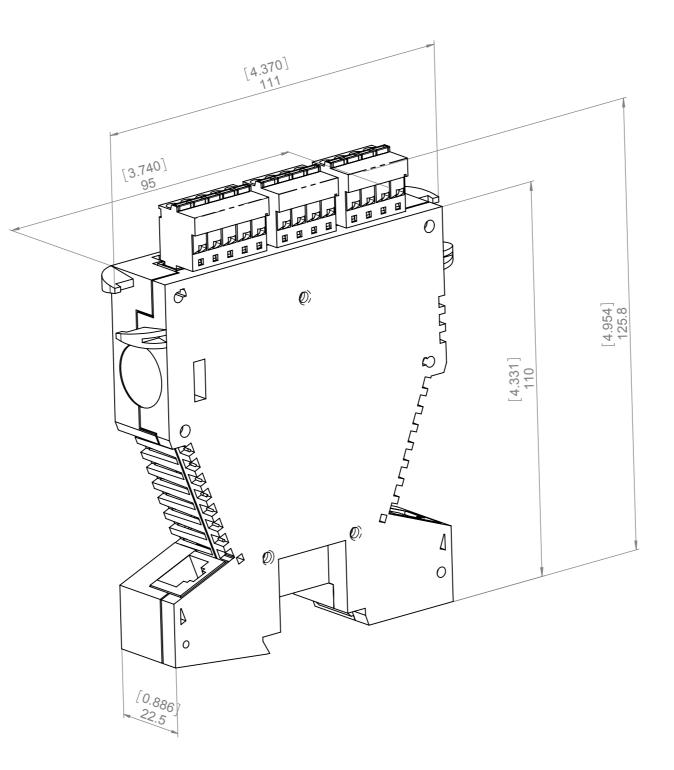

| Material                      |   |   |   |   |   | Surface | Surface Treatment |   |   |            |    |          |          | Standard Tolerance  |  |
|-------------------------------|---|---|---|---|---|---------|-------------------|---|---|------------|----|----------|----------|---------------------|--|
| Material Specification        |   |   |   |   |   |         | Surface Treatment |   |   |            |    |          |          | Standard Tolerances |  |
| Release No.                   | 1 | 2 | 3 | 4 | 5 | 6       | 7                 | 8 | 9 | 10         | 11 | Designed | Initials | Date                |  |
| Change No.                    |   |   |   |   |   |         |                   |   |   |            |    | Approved | Initials | Date                |  |
| Change Date