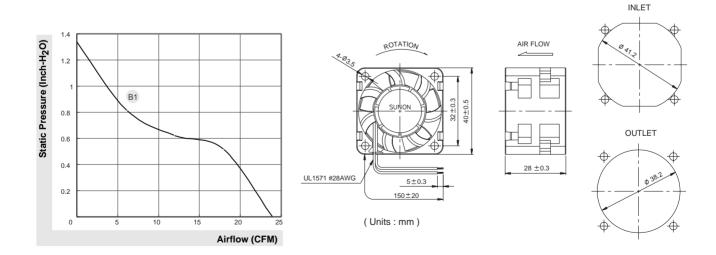

## **24 CFM**

| Model         | P/N      | Bearing  ● VAPO | Rating<br>Voltage | Power<br>Current | Power<br>Consumption | Speed | Air<br>Flow | Static<br>Pressure      | Noise | Weight |
|---------------|----------|-----------------|-------------------|------------------|----------------------|-------|-------------|-------------------------|-------|--------|
|               |          | ◆ 2BALL         | (VDC)             | (AMP)            | (WATTS)              | (RPM) | (CFM)       | (Inch-H <sub>2</sub> O) | (dBA) | (g)    |
| PMD1204PQB1-A | (2).U.GN |                 | 12                | 0.72             | 8.6                  | 15000 | 24          | 1.34                    | 55.5  | 46     |